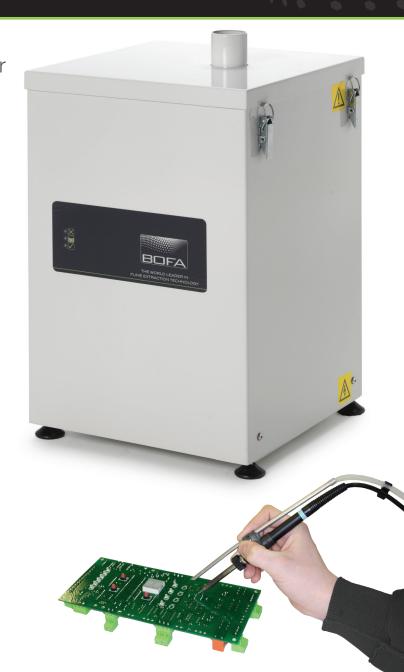

# THE WORLD LEADER IN FUME EXTRACTION TECHNOLOGY

The T15 high vacuum unit is designed to extract and filter fumes and debris through small bore hoses and attachments. Ideally suited for soldering iron tip extraction, vac pens and any application requiring close proximity, micro extraction.

#### TECHNICAL SPECIFICATION

- Power Cable Inlet
- On / Off Switch
- Hose Inlet Connection 50mm
- Exhaust Outlet
- Motor Cooling Inlet
- 6 Motor Cooling Outlet
- Filter Latch
- 8 Filter Condition Indicator