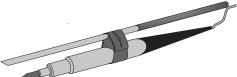

STANDARD FEATURES:

- Compact design
- High vacuum pumps
- Low noise level
- 3 stage filtration

OPTIONAL TIP EXTRACTION IRON KIT:

oximity, micro extraction.

#### UNIVERSAL IRON KIT COMPONENTS

- 1. 6mm stainless steel tube 220mm long
- 2. 6mm stainless steel tube 110mm long
- 3. 5mm stainless steel tube 200mm long
- 4. 4 x E clips
- 5. 1 x clear plug
- 6. 2.5meters of 6.5mm x 4.5mm silicone hose
- 7. Small brass brush
- 8. Rubber tube to iron strap