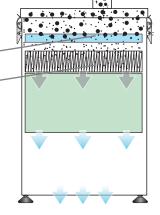

#### AIRFLOW THROUGH FILTERS

Chemical Filter

HEPA Filter

Pre Filter

Clean Air

Contaminated Air

Small particulate is held in the HEPA filter