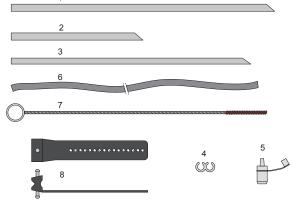

#### UNIVERSAL IRON KIT COMPONENTS

- 1. 6mm stainless steel tube 220mm long
- 2. 6mm stainless steel tube 110mm long
- 3. 5mm stainless steel tube 200mm long
- 4. 4 x E clips
- 5. 1 x clear plug
- 6. 2.5meters of 6.5mm x 4.5mm silicone hose
- 7. Small brass brush
- 8. Rubber tube to iron strap