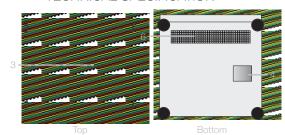

#### TECHNICAL SPECIFICATION

- Power Cable Inlet
- On / Off Switch
- Hose Inlet Connection 50mm
- Exhaust Outlet
- Motor Cooling Inlet
- 6 Motor Cooling Outlet
- Filter Latch
- 8 Filter Condition Indicator