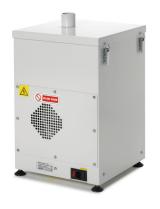

#### TECHNICAL SPECIFICATION

- Power Cable Inlet
- On / Off Switch
- Hose Inlet Connection 50mm
- Exhaust Outlet
- Motor Cooling Inlet
- 6 Motor Cooling Outlet
- Filter Latch
- 8 Filter Condition Indicator