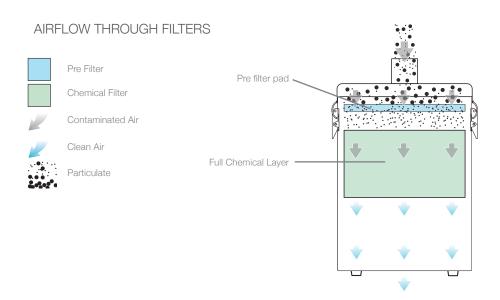

Many of the current nail desk extractors simply recirculate the solvent laden air within the salon. The multi-layered pre and chemical filters in the Bofa Pure Beauty capture all the contaminants and return clean air into the salon.

| PRE FILTER SPECIFICATIONS |                      |  |
|---------------------------|----------------------|--|
| Filter Media              | Glass Fibre          |  |
| Filter Media Construction | Pad                  |  |
| Filter Efficiency         | F7 (96% @ 2 microns) |  |

| GAS FILTER SPECIFICATIONS |                   |
|---------------------------|-------------------|
| Filter Housing            | Zintec Mild Steel |
| Treated Activated Carbon  | 5kgs              |