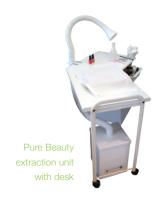

# No need to replace existing furniture.

Ideal for the salon environment, the Pure Beauty extraction system will fit easily into any salon, without the need to replace existing nail stations or furniture.

The complete beauty salon fume extraction system.