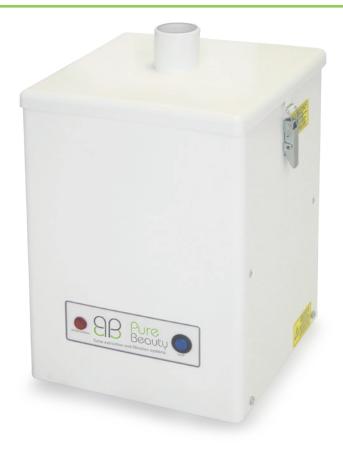

# Pure Beauty

## Clean air, fresh salon ....

The BOFA Pure Beauty system has been especially designed for the hair and beauty industry to extract and remove harmful fumes and air borne dust generated in the salon environment.

The complete beauty salon fume extraction system.