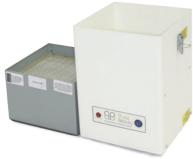

#### PACKAGE INCLUDES:

- Pre filter
- Granulated carbon gas filter
- 50mm stay put extraction arm
- Installation flex
- Table brackets
- Filter blocked indicator
- 20 sec overrun safety feature

|   | PART NUMBERS  |         |            |                |  |
|---|---------------|---------|------------|----------------|--|
| ı | Model         | Voltage | Part No.   | VOC Monitoring |  |
| ı | Pure Beauty   | 230V    | E2042A0000 | A2003          |  |
|   | Powder Coated | 115V    | E2041A0000 |                |  |

| REPLACEMENT FILTERS |            |            |  |  |
|---------------------|------------|------------|--|--|
| Model               | Pre Filter | Gas Filter |  |  |
| Pure Beauty         | A1030102   | A1030057   |  |  |