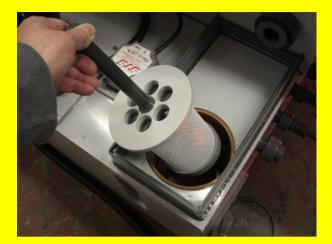

input side of pump                   |
| Spray bars                 | Top and bottom spray bars                               |
| Rinse 2                    | Fresh rinse cascades into rinse 1                       |
| Dimensions                 | Length 3235mm x width 1.25mtr x height 1.2mtr           |
|                            | Includes 2 x 600mm load/unload conveyors                |
| Services                   | 3 phase 1/2 water input for rinse                       |
|                            |                                                         |

- Safety Low liquid level cut outs •
- Fume extraction outlet •
- Chamber access door interlocks •
- Emergency stop switch to each end of line •
- **Double lids to process chamber** •
- Machine stands in containment trays •



External access filter baskets



## Lines can be assembled to suit production requirements



Standard Model range 750mm (30" wide) Model 750 Etcher/Rinse Model 750 Double Etcher Model 750 Triple cascade Rinse Model 750 Developer/Rinse Model 750 Stripper/Rinse Model 750 Load/unload/inspection conveyor Model 750 Dryer