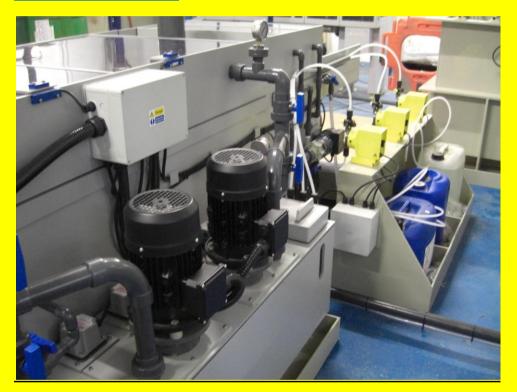

#### Masteretch Model 750 Etcher/Rinse

| Conveyor width             | 750mm (30")                                           |
|----------------------------|-------------------------------------------------------|
| Conveyor control           | DC shunt motor with digital readout speed control     |
| Conveyor drive             | 1 to 1 polypropylene drive gears                      |
| Pump                       | 2.2kw glandless submersible unit                      |
| Filter                     | external access lift out filter baskets               |
| Heating                    | 3kw titanium element                                  |
| Temperature control        | Digital readout electronic thermostat                 |
| Spray banks                | 6 top 6 bottom, quick release fan jets                |
| Carryover gap              | 4 sets squeegee rollers to prevent solution carryover |
| Rinse                      |                                                       |
| 2 stages, pumped and fresh |                                                       |
| Pump                       | High torque magnetic drive unit                       |
| Filter                     | Lift out filter on input side of pump                 |
| Spray bars                 | Top and bottom spray bars                             |
| Fresh rinse                | Top and bottom spray bars, overflow to pumped stage   |
| Dimensions                 | Length 1500 (60")                                     |
|                            | Width 1200mm (48") Height 1200 (47")                  |
| Services                   | 3 phase, ½" water in, 1 ½" drain                      |
|                            |                                                       |

### Masteretch Model 750Double Etcher / Rinse + Load/Unload conveyors

| Conveyor width             | 750mm                                                   |
|----------------------------|---------------------------------------------------------|
| Conveyor control           | DC shunt motor with digital readout speed control       |
| Conveyor drive             | 1 to 1 polypropylene drive gears                        |
| Pumps                      | 2 x 3kw glandless submersible pumps, titanium shaft     |
| Filters                    | External access lift out filters                        |
| Heating                    | 4 x 3kw titanium heaters                                |
| <b>Temperature Control</b> | Digital readout electronic thermostat                   |
| Cooling                    | 6mtr' 3/4" bore titanium coil interlocked to thermostat |
| Spray banks                | 12 top spray bars                                       |
| Spray jets                 | Quick release fan jets                                  |
| Carryover gap              | 6 sets squeegee rollers to prevent solution carryover   |
| Rinse 1                    | High torque magnetic drive pump                         |
| Filter                     | Lift out filter on input side of pump                   |
| Spray bars                 | Top and bottom spray bars                               |
| Rinse 2                    | Fresh rinse cascades into rinse 1                       |
| Dimensions                 | Length 3235mm x width 1.25mtr x height 1.2mtr           |
|                            | Includes 2 x 600mm load/unload conveyors                |
| Services                   | 3 phase 1/2 water input for rinse                       |
|                            |                                                         |