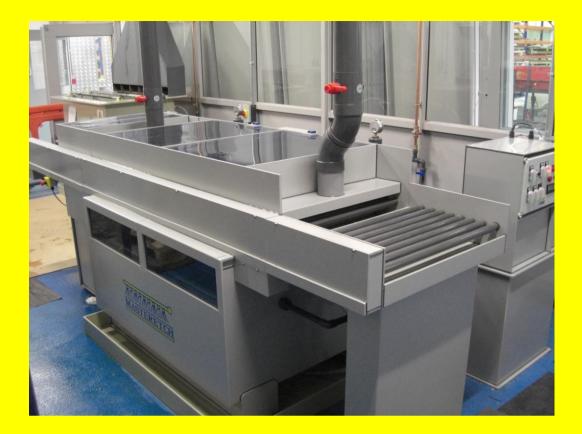

### Masteretch Model 750Double Etcher / Rinse + Load/Unload conveyors

| Conveyor width             | 750mm                                                   |
|----------------------------|---------------------------------------------------------|
| Conveyor control           | DC shunt motor with digital readout speed control       |
| Conveyor drive             | 1 to 1 polypropylene drive gears                        |
| Pumps                      | 2 x 3kw glandless submersible pumps, titanium shaft     |
| Filters                    | External access lift out filters                        |
| Heating                    | 4 x 3kw titanium heaters                                |
| <b>Temperature Control</b> | Digital readout electronic thermostat                   |
| Cooling                    | 6mtr' 3/4" bore titanium coil interlocked to thermostat |
| Spray banks                | 12 top spray bars                                       |
| Spray jets                 | Quick release fan jets                                  |
| Carryover gap              | 6 sets squeegee rollers to prevent solution carryover   |
| Rinse 1                    | High torque magnetic drive pump                         |
| Filter                     | Lift out filter on input side of pump                   |
| Spray bars                 | Top and bottom spray bars                               |
| Rinse 2                    | Fresh rinse cascades into rinse 1                       |
| Dimensions                 | Length 3235mm x width 1.25mtr x height 1.2mtr           |
|                            | Includes 2 x 600mm load/unload conveyors                |
| Services                   | 3 phase 1/2 water input for rinse                       |
|                            |                                                         |