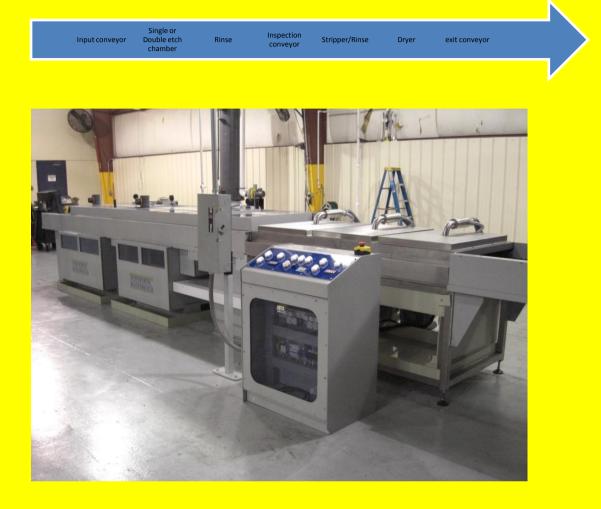

## Lines can be assembled to suit production requirements

Standard Model range 750mm (30" wide) Model 750 Etcher/Rinse Model 750 Double Etcher Model 750 Triple cascade Rinse Model 750 Developer/Rinse Model 750 Stripper/Rinse Model 750 Load/unload/inspection conveyor Model 750 Dryer