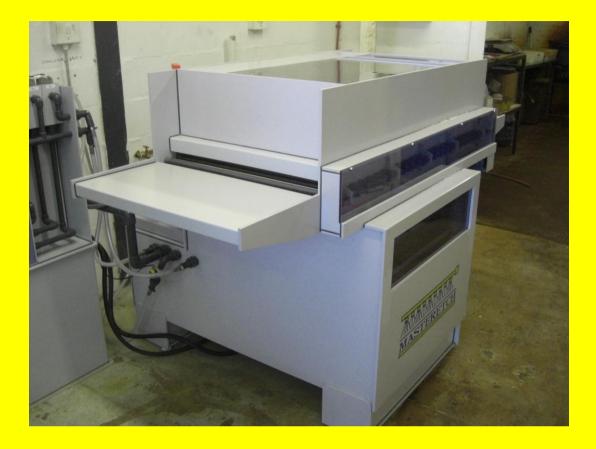

#### Masteretch Model 750 Etcher/Rinse

| Conveyor width             | 750mm (30")                                           |
|----------------------------|-------------------------------------------------------|
| Conveyor control           | DC shunt motor with digital readout speed control     |
| Conveyor drive             | 1 to 1 polypropylene drive gears                      |
| Pump                       | 2.2kw glandless submersible unit                      |
| Filter                     | external access lift out filter baskets               |
| Heating                    | 3kw titanium element                                  |
| Temperature control        | Digital readout electronic thermostat                 |
| Spray banks                | 6 top 6 bottom, quick release fan jets                |
| Carryover gap              | 4 sets squeegee rollers to prevent solution carryover |
| Rinse                      |                                                       |
| 2 stages, pumped and fresh |                                                       |
| Pump                       | High torque magnetic drive unit                       |
| Filter                     | Lift out filter on input side of pump                 |
| Spray bars                 | Top and bottom spray bars                             |
| Fresh rinse                | Top and bottom spray bars, overflow to pumped stage   |
| Dimensions                 | Length 1500 (60")                                     |
|                            | Width 1200mm (48") Height 1200 (47")                  |
| Services                   | 3 phase, ½" water in, 1 ½" drain                      |
|                            |                                                       |