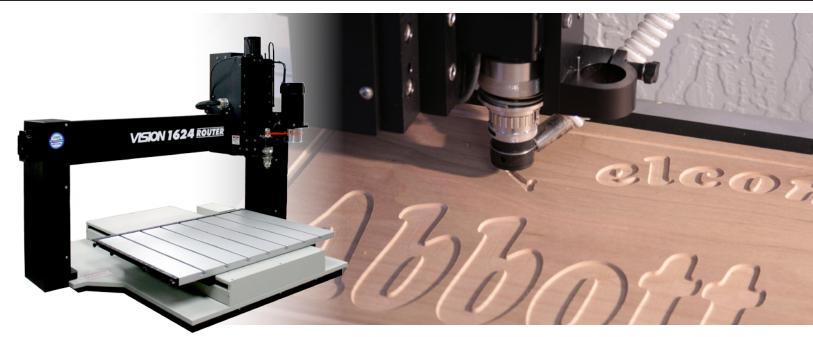

# 1624R CNC Router/Engraver

### **Huge Capabilities in a Small Footprint!**

The NEW 1624 Router offers huge capabilities in a small footprint and can produce accurate, repeatable, cost-effective work in considerably less time than it takes to do the same work by hand. Featuring our state-of-the-art Vision high speed Series 4 Controller, our graphically advanced Vision Pro software, and Red Laser Pointer for easy job setup, this machine is perfect for a wide variety of applications including milling, drilling, contouring, and routing.

#### **Applications Include:**

- ADA-compliant signage
- Routing out wood signs
- Cutout letters
- Control panels
- Cutting out sheets of material up to 16" x 24"
- 2 <sup>1</sup>/<sub>2</sub>D and 3D signs in sign foam, wood, and more