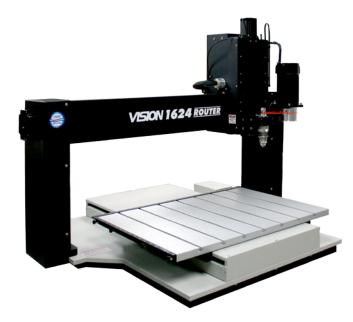

# 1624R CNC Router/Engraver

# **1624R** CNC Router/Engraver

### Why Choose Vision?

- Leading worldwide manufacturer of engravers and routers
- 31 years of experience
- High-quality, reliable products
- Dedicated technical support

| 1624R Router Specifications Chart |                                                                                                                                                       |
|-----------------------------------|-------------------------------------------------------------------------------------------------------------------------------------------------------|
| Software                          | Vision Express (Vision Expert or PRO optional)                                                                                                        |
| MAX. Work Area                    | 16" x 24"                                                                                                                                             |
| MAX. Work Piece Clearance         | 30.5"(L) x Any Width x 7"(H)                                                                                                                          |
| Z-Axis Stroke                     | 7" (Standard) or 10" (Optional)                                                                                                                       |
| Spindle Type                      | 3.25 HP Router Motor or Engraving Head                                                                                                                |
| Resolution / Speed                | 0.0002" - 10"/sec                                                                                                                                     |
| Table Type                        | Aluminum T-slot                                                                                                                                       |
| Interface                         | Ethernet                                                                                                                                              |
| Controller                        | Series 4 High-Speed Controller                                                                                                                        |
| Warranty                          | 2-Year Limited                                                                                                                                        |
| Power Requirements                | 110/220V 5 Amp                                                                                                                                        |
| Physical Dimensions               | 31.5"(W) × 35"(D) × 19"(H)                                                                                                                            |
| Series 4 Controller Dimensions    | 13.5" (W) x 16" (D) x 4.5" (H)                                                                                                                        |
| Shipping Dimensions               | 43"(W) x 41"(D) x 30"(H) - 290 lbs                                                                                                                    |
| Additional Options                | Automatic Braille Inserter, DACS (Digitally<br>Aligned Cutting System), 3 HP High Frequency<br>Router Motor, 50,000 RPM Spindle, Oscillating<br>Knife |