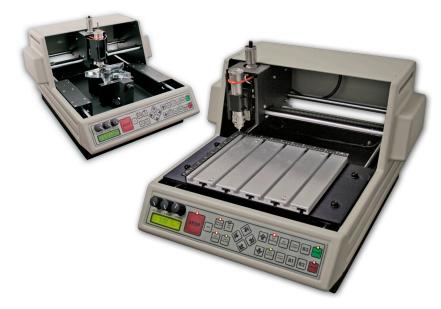

## **Increase Capabilities & Business Profits!**

Vision's most compact and cost-effective small desktop engraver. This computerized, small engraver is perfect for users who are new to engraving and seasoned professionals. With an 8" x 10" table, this machine is ideal for marking and creating tags, plates, small signs, notary seals, knives, cigarette lighters, gifts, jewelry, awards, trophy plates, and much more. The electronics are contained within the machine, which allows for its compact size. The front panel contains large, easy-to-read buttons for optimum control of the engraving process.

#### The VE 810 Offers:

- An Easy-to-Read LED Screen
- Red Laser Pointer for Easy Job Set-Up
- Quiet & Efficient Operation

Start increasing your productivity and profits now -- call us today!

1-888-637-1737 or 602-439-0600

### Why Choose Vision?

- Leading worldwide manufacturer of engravers and routers
- 32 years of experience
- High-quality, reliable products
- Dedicated technical support

| VE 810 Router Specifi cations Chart |                                                      |
|-------------------------------------|------------------------------------------------------|
| Software                            | Vision PRO or Vision PRO LT                          |
| MAX. Work Area                      | 8" x 10"                                             |
| MAX. Work Piece Clearance           | 1"                                                   |
| Z-Axis Stroke                       | 25.4 mm (1'')                                        |
| Spindle Type                        | 1/4" or 11/64" Top-Load, Collet Spindle<br>Available |
| Resolution / Speed                  | 0.0002" - 5"/sec                                     |
| Table Type                          | Aluminum T-slot                                      |
| Interface                           | Ethernet                                             |
| Controller                          | Internal Series 4 High-Speed Controller              |
| Warranty                            | 1-Year Limited                                       |
| Power Requirements                  | 110/220V 5 Amp                                       |
| Shipping Dimensions                 | 27"(W) x 21"(D) x 18"(H) - 60 lbs                    |
| Additional Options                  | Self-Centering Deep Vise                             |