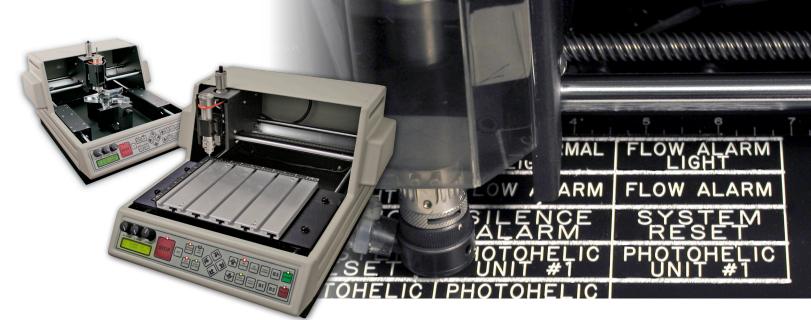

## **Increase Capabilities & Business Profits!**

Vision's most compact and cost-effective small desktop engraver. This computerized, small engraver is perfect for users who are new to engraving and seasoned professionals. With an 8" x 10" table, this machine is ideal for marking and creating tags, plates, small signs, notary seals, knives, cigarette lighters, gifts, jewelry, awards, trophy plates, and much more. The electronics are contained within the machine, which allows for its compact size. The front panel contains large, easy-to-read buttons for optimum control of the engraving process.

#### The VE 810 Offers:

- An Easy-to-Read LED Screen
- Red Laser Pointer for Easy Job Set-Up
- Quiet & Efficient Operation

Start increasing your productivity and profits now -- call us today!

1-888-637-1737 or 602-439-0600