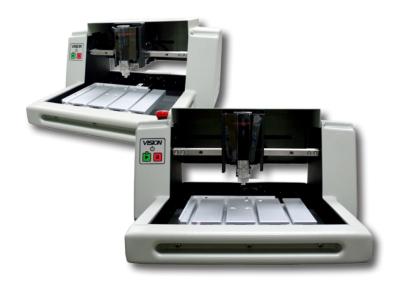

### Vision Quality at an Affordable Price!

Introducing a small format engraving machine, the Vision Express. The Vision Express engraver provides a 6" x 8" engraving area, and has a small footprint of only 17.5" x 17.5". The Express is an affordable, entry level engraving machine, ideal for engraving many items made from metal, acrylic, brass, wood, or plastic. The easy to use Vision Express engraver comes complete with an advanced integrated controller to provide fast high quality engraving at an affordable price.

#### The Express Offers:

- Square linear bearings on all axes
- 3"/second maximum feed rate
- Heavy-duty aluminum t-slot table
- Adjustable edge guides
- 11/64" spindle
- Ethernet connection

Start increasing your productivity and profits now -- call us today!

#### Why Choose Vision?

- Leading worldwide manufacturer of engravers and routers
- Made in the USA since 1983
- High-quality, reliable products
- Dedicated technical support

| Vision Express Engraver Specifications Chart |                                                |
|----------------------------------------------|------------------------------------------------|
| Software                                     | Vision Express (Vision Expert or PRO optional) |
| MAX. Work Area                               | 6" x 8"                                        |
| MAX. Work Piece Clearance                    | 8" x any length                                |
| Z-Axis Stroke                                | 1.25"                                          |
| Spindle Type                                 | 11/64" Top Load                                |
| Spindle Motor Power                          | 1/7 HP                                         |
| Resolution / Speed                           | 0.0002"/ 3" sec max                            |
| Table Type                                   | Aluminum T-slot                                |
| Interface                                    | Ethernet                                       |
| Controller                                   | Advanced Control System                        |
| Warranty                                     | 1-Year Limited                                 |
| Power Requirements                           | 110/220V 3 Amp                                 |
| Physical Dimensions                          | 17.5"(W) x 17.5"(D) x 9.5"(H) - 23 lbs         |
| Shipping Dimensions                          | 23"(W) x 23"(D) x 19"(H) - 52 lbs              |
| Additional Options                           | Small Self-Centering Vise                      |