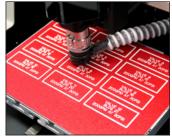

### Vision Quality at an Affordable Price!

Introducing a small format engraving machine, the Vision Express. The Vision Express engraver provides a 6" x 8" engraving area, and has a small footprint of only 17.5" x 17.5". The Express is an affordable, entry level engraving machine, ideal for engraving many items made from metal, acrylic, brass, wood, or plastic. The easy to use Vision Express engraver comes complete with an advanced integrated controller to provide fast high quality engraving at an affordable price.

1-888-637-1737 or 602-439-0600

Serialization

Key Engraving

Pens

Plastic Tags

Gift Engraving

Key Chains