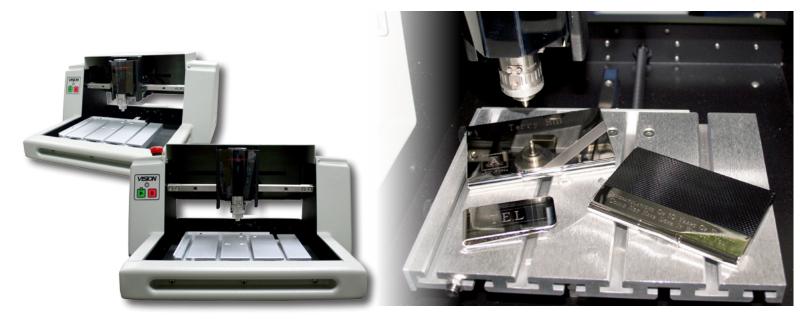

### Vision Quality at an Affordable Price!

Introducing a small format engraving machine, the Vision Express. The Vision Express engraver provides a 6" x 8" engraving area, and has a small footprint of only 17.5" x 17.5". The Express is an affordable, entry level engraving machine, ideal for engraving many items made from metal, acrylic, brass, wood, or plastic. The easy to use Vision Express engraver comes complete with an advanced integrated controller to provide fast high quality engraving at an affordable price.

#### The Express Offers:

- Square linear bearings on all axes
- 3"/second maximum feed rate
- Heavy-duty aluminum t-slot table
- Adjustable edge guides
- 11/64" spindle
- Ethernet connection

Start increasing your productivity and profits now -- call us today!