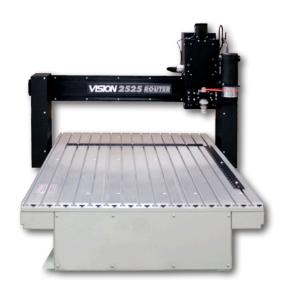

## 2525/2550 CNC Router/Engraver

#### Why Choose Vision?

- Leading worldwide manufacturer of engravers and routers
- Made in the USA since 1983
- High-quality, reliable products
- Dedicated technical support

| 2525 and 2550 Router Specifications Chart |                                                                                                                                              |
|-------------------------------------------|----------------------------------------------------------------------------------------------------------------------------------------------|
| Software                                  | Vision Express (Vision Expert or PRO optional)                                                                                               |
| MAX. Work Area                            | 25" x 25" / 25" x 50"                                                                                                                        |
| MAX. Work Piece Clearance                 | 30.5"(L) x Any Width x 7"(H)                                                                                                                 |
| Z-Axis Stroke                             | 7" (Standard) or 10" (Optional)                                                                                                              |
| Spindle Type                              | Engraving Head standard<br>(3 HP Router Motor optional)                                                                                      |
| Resolution / Speed                        | 0.0002" / 10" sec                                                                                                                            |
| Table Type                                | Aluminum T-slot                                                                                                                              |
| Interface                                 | Ethernet                                                                                                                                     |
| Controller                                | Series 4 High-Speed Controller                                                                                                               |
| Warranty                                  | 2-Year Limited                                                                                                                               |
| Power Requirements                        | 110/220V 15 Amp                                                                                                                              |
| Physical Dimensions                       | 40"(W) x 42"(D) x 32"(H) - 425 lbs /<br>40"(W) x 66"(D) x 32"(H) - 500 lbs                                                                   |
| Shipping Dimensions                       | 47"(W) x 58"(D) x 38"(H) - 534 lbs /<br>47"(W) x 80"(D) x 38"(H) - 737 lbs                                                                   |
| Additional Options                        | Automatic Braille Inserter, DACS (Digitally Aligned Cutting System), 3 HP High Frequency Router Motor, 50,000 RPM Spindle, Oscillating Knife |