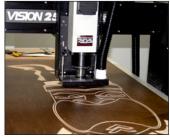

### Increase Capabilities & Business Revenue!

This heavy-duty router can produce accurate, repeatable, cost-effective work in considerably less time than it takes to do the same work by hand. Featuring our state-of-the-art Vision high speed Series 4 Controller, our graphically advanced Vision Pro software, and Red Laser Pointer for easy job setup, this machine is perfect for a wide variety of applications including milling, drilling, contouring, engraving and routing.

#### **Applications Include:**

- ADA-compliant signage
- Wood routing
- · Deep metal engraving
- Cutout letters
- Control panels
- Cutting out sheets of material up to 2' x 4'
- 2 ½D and 3D signs in sign foam, wood, and more