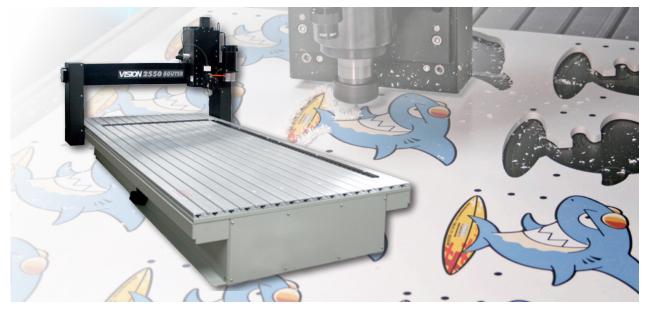

### Increase Capabilities & Business Revenue!

This heavy-duty router can produce accurate, repeatable, cost-effective work in considerably less time than it takes to do the same work by hand. Featuring our state-of-the-art Vision high speed Series 4 Controller, our graphically advanced Vision Pro software, and Red Laser Pointer for easy job setup, this machine is perfect for a wide variety of applications including milling, drilling, contouring, engraving and routing.

#### **Applications Include:**

- ADA-compliant signage
- Wood routing
- · Deep metal engraving
- Cutout letters
- Control panels
- Cutting out sheets of material up to 2' x 4'
- 2 ½D and 3D signs in sign foam, wood, and more