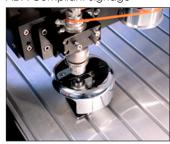

### CNC Router/Engraver

3HP Router Motor Head

### Increase Capabilities & Business Revenue!

This heavy-duty router can produce accurate, repeatable, cost-effective work in considerably less time than it takes to do the same work by hand. Featuring our state-of-the-art Vision high speed Series 4 Controller, our graphically advanced Vision Pro software, and Red Laser Pointer for easy job setup, this machine is perfect for a wide variety of applications including milling, drilling, contouring, engraving and routing.