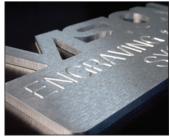

#### **Applications Include:**

- ADA-compliant signage
- Wood routing
- · Deep metal engraving
- Cutout letters
- Control panels
- Cutting out sheets of material up to 2' x 4'
- 2 ½D and 3D signs in sign foam, wood, and more